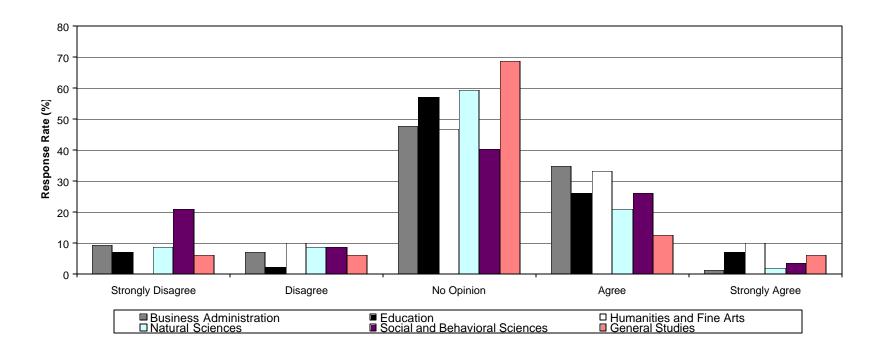

### **Table of Contents**

| Intro | duction                                                                                                                                                     | 4  |
|-------|-------------------------------------------------------------------------------------------------------------------------------------------------------------|----|
| Meth  | odology                                                                                                                                                     | 4  |
| Obse  | ervations                                                                                                                                                   | 4  |
| Table | e 1: Demographic Characteristics                                                                                                                            | 4  |
| Table | e 2: Student Climate Survey-Mean Ratings                                                                                                                    | 6  |
| Char  | t 1: College of Business                                                                                                                                    | 8  |
| Char  | t 2: College of Education                                                                                                                                   | 9  |
| Char  | t 3: College of Humanities & Fine Arts                                                                                                                      | 10 |
| Char  | t 4: College of Natural Sciences                                                                                                                            | 11 |
| Char  | t 5: College of Social & Behavioral Sciences                                                                                                                | 12 |
| Char  | t 6: University of Northern Iowa                                                                                                                            | 13 |
| Sumi  | mary of Responses                                                                                                                                           |    |
| Q1    | I am encouraged by faculty and staff to participate in clubs and organization directly related to my major or professional preparation                      | 14 |
| Q2    | I am encouraged by faculty and staff to participate in clubs and organizations outside those directly related to my major or professionals preparation      | 15 |
| Q3    | I am encouraged by faculty and staff to participate in university-related cultural activities (e.g. music, theatre, art, literature/poetry readings, etc.)  | 16 |
| Q4    | I am encouraged by faculty and staff to participate in university-related intellectual activities (e.g. music, guest speakers, symposia, conferences, etc.) | 17 |
| Q5    | I am encourage by faculty and staff to participate in university-related recreational activities (e.g. intramurals, wellness activities, etc.)              | 18 |
| Q6    | I have received high quality advising at UNI                                                                                                                | 19 |
| Q7    | I have had a high quality mentoring relationship with a UNI faculty or staff member                                                                         | 20 |
| Q8    | Faculty and staff participate in activities sponsored by students, clubs and organizations                                                                  | 21 |
| Q9    | I have collaborated with faculty or staff on academic or extracurricular activities                                                                         | 22 |