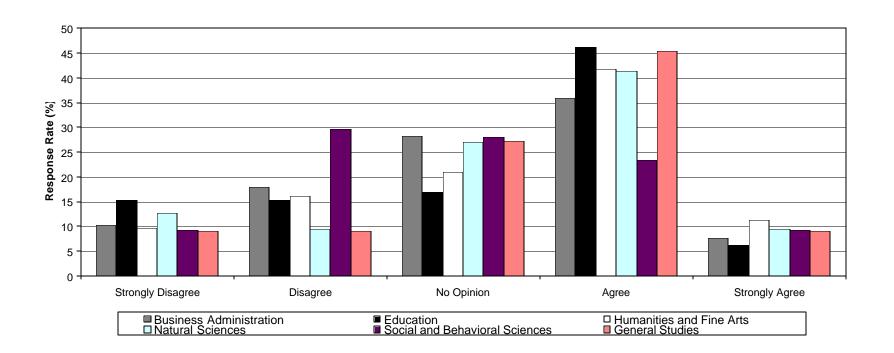

### **Table of Contents**

| Intro | duction                                                                                                                                                     | 4  |
|-------|-------------------------------------------------------------------------------------------------------------------------------------------------------------|----|
| Meth  | odology                                                                                                                                                     | 4  |
| Obse  | ervations                                                                                                                                                   | 4  |
| Table | e 1: Demographic Characteristics                                                                                                                            | 4  |
| Table | e 2: Student Climate Survey-Mean Ratings                                                                                                                    | 6  |
| Char  | t 1: College of Business                                                                                                                                    | 8  |
| Char  | t 2: College of Education                                                                                                                                   | 9  |
| Char  | t 3: College of Humanities & Fine Arts                                                                                                                      | 10 |
| Char  | t 4: College of Natural Sciences                                                                                                                            | 11 |
| Char  | t 5: College of Social & Behavioral Sciences                                                                                                                | 12 |
| Char  | t 6: University of Northern Iowa                                                                                                                            | 13 |
| Sumi  | mary of Responses                                                                                                                                           |    |
| Q1    | I am encouraged by faculty and staff to participate in clubs and organization directly related to my major or professional preparation                      | 14 |
| Q2    | I am encouraged by faculty and staff to participate in clubs and organizations outside those directly related to my major or professionals preparation      | 15 |
| Q3    | I am encouraged by faculty and staff to participate in university-related cultural activities (e.g. music, theatre, art, literature/poetry readings, etc.)  | 16 |
| Q4    | I am encouraged by faculty and staff to participate in university-related intellectual activities (e.g. music, guest speakers, symposia, conferences, etc.) | 17 |
| Q5    | I am encourage by faculty and staff to participate in university-related recreational activities (e.g. intramurals, wellness activities, etc.)              | 18 |
| Q6    | I have received high quality advising at UNI                                                                                                                | 19 |
| Q7    | I have had a high quality mentoring relationship with a UNI faculty or staff member                                                                         | 20 |
| Q8    | Faculty and staff participate in activities sponsored by students, clubs and organizations                                                                  | 21 |
| Q9    | I have collaborated with faculty or staff on academic or extracurricular activities                                                                         | 22 |