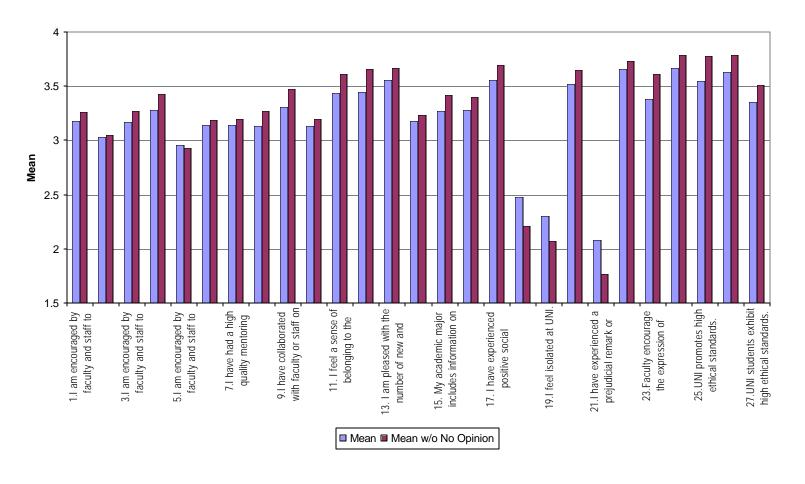

### **Table of Contents**

| Intro | duction                                                                                                                                                     | 4  |
|-------|-------------------------------------------------------------------------------------------------------------------------------------------------------------|----|
| Meth  | odology                                                                                                                                                     | 4  |
| Obse  | ervations                                                                                                                                                   | 4  |
| Table | e 1: Demographic Characteristics                                                                                                                            | 4  |
| Table | e 2: Student Climate Survey-Mean Ratings                                                                                                                    | 6  |
| Char  | t 1: College of Business                                                                                                                                    | 8  |
| Char  | t 2: College of Education                                                                                                                                   | 9  |
| Char  | t 3: College of Humanities & Fine Arts                                                                                                                      | 10 |
| Char  | t 4: College of Natural Sciences                                                                                                                            | 11 |
| Char  | t 5: College of Social & Behavioral Sciences                                                                                                                | 12 |
| Char  | t 6: University of Northern Iowa                                                                                                                            | 13 |
| Sumi  | mary of Responses                                                                                                                                           |    |
| Q1    | I am encouraged by faculty and staff to participate in clubs and organization directly related to my major or professional preparation                      | 14 |
| Q2    | I am encouraged by faculty and staff to participate in clubs and organizations outside those directly related to my major or professionals preparation      | 15 |
| Q3    | I am encouraged by faculty and staff to participate in university-related cultural activities (e.g. music, theatre, art, literature/poetry readings, etc.)  | 16 |
| Q4    | I am encouraged by faculty and staff to participate in university-related intellectual activities (e.g. music, guest speakers, symposia, conferences, etc.) | 17 |
| Q5    | I am encourage by faculty and staff to participate in university-related recreational activities (e.g. intramurals, wellness activities, etc.)              | 18 |
| Q6    | I have received high quality advising at UNI                                                                                                                | 19 |
| Q7    | I have had a high quality mentoring relationship with a UNI faculty or staff member                                                                         | 20 |
| Q8    | Faculty and staff participate in activities sponsored by students, clubs and organizations                                                                  | 21 |
| Q9    | I have collaborated with faculty or staff on academic or extracurricular activities                                                                         | 22 |

#### 2. METHODOLOGY

A master file containing student demographic data as well as responses to the survey was provided to the Office of Information Management & Analysis (IM&A) by the Office of Information Technology Services (ITS). The data were then analyzed to show patterns of response by college. Demographic information includes gender, age, marital status and residency. Table 1 provides a summary of demographic characteristics of the students responding to the survey.