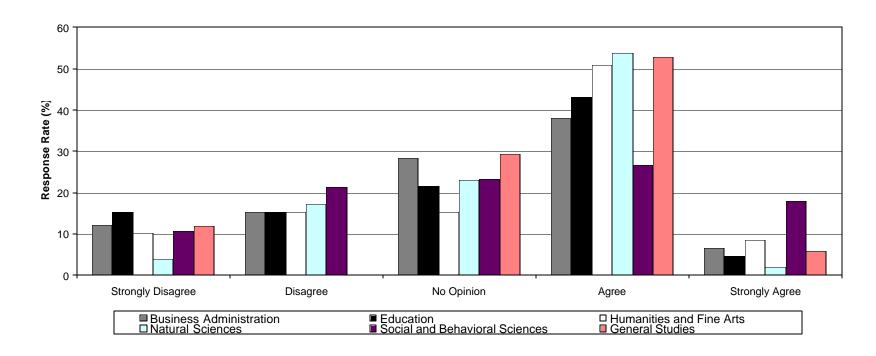

### **Table of Contents**

| Intro | duction                                                                                                                                                     | 4  |
|-------|-------------------------------------------------------------------------------------------------------------------------------------------------------------|----|
| Meth  | odology                                                                                                                                                     | 4  |
| Obse  | ervations                                                                                                                                                   | 4  |
| Table | e 1: Demographic Characteristics                                                                                                                            | 4  |
| Table | e 2: Student Climate Survey-Mean Ratings                                                                                                                    | 6  |
| Char  | t 1: College of Business                                                                                                                                    | 8  |
| Char  | t 2: College of Education                                                                                                                                   | 9  |
| Char  | t 3: College of Humanities & Fine Arts                                                                                                                      | 10 |
| Char  | t 4: College of Natural Sciences                                                                                                                            | 11 |
| Char  | t 5: College of Social & Behavioral Sciences                                                                                                                | 12 |
| Char  | t 6: University of Northern Iowa                                                                                                                            | 13 |
| Sumi  | mary of Responses                                                                                                                                           |    |
| Q1    | I am encouraged by faculty and staff to participate in clubs and organization directly related to my major or professional preparation                      | 14 |
| Q2    | I am encouraged by faculty and staff to participate in clubs and organizations outside those directly related to my major or professionals preparation      | 15 |
| Q3    | I am encouraged by faculty and staff to participate in university-related cultural activities (e.g. music, theatre, art, literature/poetry readings, etc.)  | 16 |
| Q4    | I am encouraged by faculty and staff to participate in university-related intellectual activities (e.g. music, guest speakers, symposia, conferences, etc.) | 17 |
| Q5    | I am encourage by faculty and staff to participate in university-related recreational activities (e.g. intramurals, wellness activities, etc.)              | 18 |
| Q6    | I have received high quality advising at UNI                                                                                                                | 19 |
| Q7    | I have had a high quality mentoring relationship with a UNI faculty or staff member                                                                         | 20 |
| Q8    | Faculty and staff participate in activities sponsored by students, clubs and organizations                                                                  | 21 |
| Q9    | I have collaborated with faculty or staff on academic or extracurricular activities                                                                         | 22 |