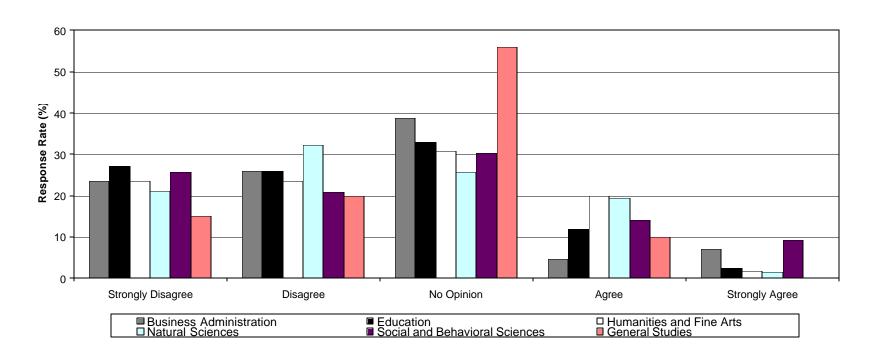

### **Table of Contents**

| Intro | duction                                                                                                                                                     | 4  |
|-------|-------------------------------------------------------------------------------------------------------------------------------------------------------------|----|
| Meth  | odology                                                                                                                                                     | 4  |
| Obse  | ervations                                                                                                                                                   | 4  |
| Table | e 1: Demographic Characteristics                                                                                                                            | 4  |
| Table | e 2: Student Climate Survey-Mean Ratings                                                                                                                    | 6  |
| Char  | t 1: College of Business                                                                                                                                    | 8  |
| Char  | t 2: College of Education                                                                                                                                   | 9  |
| Char  | t 3: College of Humanities & Fine Arts                                                                                                                      | 10 |
| Char  | t 4: College of Natural Sciences                                                                                                                            | 11 |
| Char  | t 5: College of Social & Behavioral Sciences                                                                                                                | 12 |
| Char  | t 6: University of Northern Iowa                                                                                                                            | 13 |
| Sumi  | mary of Responses                                                                                                                                           |    |
| Q1    | I am encouraged by faculty and staff to participate in clubs and organization directly related to my major or professional preparation                      | 14 |
| Q2    | I am encouraged by faculty and staff to participate in clubs and organizations outside those directly related to my major or professionals preparation      | 15 |
| Q3    | I am encouraged by faculty and staff to participate in university-related cultural activities (e.g. music, theatre, art, literature/poetry readings, etc.)  | 16 |
| Q4    | I am encouraged by faculty and staff to participate in university-related intellectual activities (e.g. music, guest speakers, symposia, conferences, etc.) | 17 |
| Q5    | I am encourage by faculty and staff to participate in university-related recreational activities (e.g. intramurals, wellness activities, etc.)              | 18 |
| Q6    | I have received high quality advising at UNI                                                                                                                | 19 |
| Q7    | I have had a high quality mentoring relationship with a UNI faculty or staff member                                                                         | 20 |
| Q8    | Faculty and staff participate in activities sponsored by students, clubs and organizations                                                                  | 21 |
| Q9    | I have collaborated with faculty or staff on academic or extracurricular activities                                                                         | 22 |