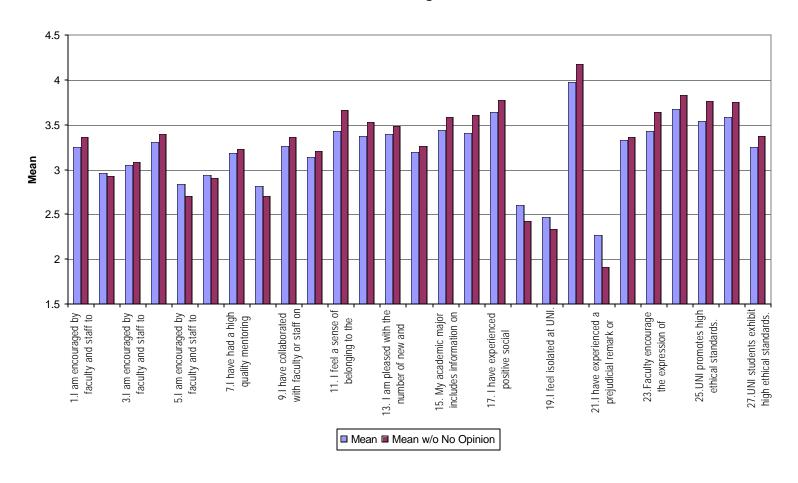

### **Table of Contents**

| Intro | duction                                                                                                                                                     | 4  |
|-------|-------------------------------------------------------------------------------------------------------------------------------------------------------------|----|
| Meth  | odology                                                                                                                                                     | 4  |
| Obse  | ervations                                                                                                                                                   | 4  |
| Table | e 1: Demographic Characteristics                                                                                                                            | 4  |
| Table | e 2: Student Climate Survey-Mean Ratings                                                                                                                    | 6  |
| Char  | t 1: College of Business                                                                                                                                    | 8  |
| Char  | t 2: College of Education                                                                                                                                   | 9  |
| Char  | t 3: College of Humanities & Fine Arts                                                                                                                      | 10 |
| Char  | t 4: College of Natural Sciences                                                                                                                            | 11 |
| Char  | t 5: College of Social & Behavioral Sciences                                                                                                                | 12 |
| Char  | t 6: University of Northern Iowa                                                                                                                            | 13 |
| Sumi  | mary of Responses                                                                                                                                           |    |
| Q1    | I am encouraged by faculty and staff to participate in clubs and organization directly related to my major or professional preparation                      | 14 |
| Q2    | I am encouraged by faculty and staff to participate in clubs and organizations outside those directly related to my major or professionals preparation      | 15 |
| Q3    | I am encouraged by faculty and staff to participate in university-related cultural activities (e.g. music, theatre, art, literature/poetry readings, etc.)  | 16 |
| Q4    | I am encouraged by faculty and staff to participate in university-related intellectual activities (e.g. music, guest speakers, symposia, conferences, etc.) | 17 |
| Q5    | I am encourage by faculty and staff to participate in university-related recreational activities (e.g. intramurals, wellness activities, etc.)              | 18 |
| Q6    | I have received high quality advising at UNI                                                                                                                | 19 |
| Q7    | I have had a high quality mentoring relationship with a UNI faculty or staff member                                                                         | 20 |
| Q8    | Faculty and staff participate in activities sponsored by students, clubs and organizations                                                                  | 21 |
| Q9    | I have collaborated with faculty or staff on academic or extracurricular activities                                                                         | 22 |

#### 2. METHODOLOGY

A master file containing student demographic data as well as responses to the survey was provided to the Office of Information Management & Analysis (IM&A) by the Office of Information Technology Services (ITS). The data were then analyzed to show patterns of response by college. Demographic information includes gender, age, marital status and residency. Table 1 provides a summary of demographic characteristics of the students responding to the survey.