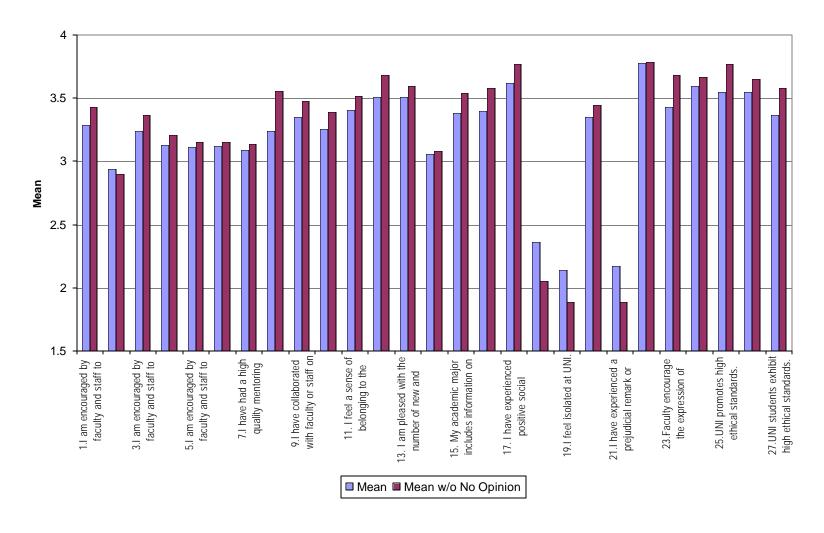

### **Table of Contents**

| Intro | duction                                                                                                                                                     | 4  |
|-------|-------------------------------------------------------------------------------------------------------------------------------------------------------------|----|
| Meth  | odology                                                                                                                                                     | 4  |
| Obse  | ervations                                                                                                                                                   | 4  |
| Table | e 1: Demographic Characteristics                                                                                                                            | 4  |
| Table | e 2: Student Climate Survey-Mean Ratings                                                                                                                    | 6  |
| Char  | t 1: College of Business                                                                                                                                    | 8  |
| Char  | t 2: College of Education                                                                                                                                   | 9  |
| Char  | t 3: College of Humanities & Fine Arts                                                                                                                      | 10 |
| Char  | t 4: College of Natural Sciences                                                                                                                            | 11 |
| Char  | t 5: College of Social & Behavioral Sciences                                                                                                                | 12 |
| Char  | t 6: University of Northern Iowa                                                                                                                            | 13 |
| Sumi  | mary of Responses                                                                                                                                           |    |
| Q1    | I am encouraged by faculty and staff to participate in clubs and organization directly related to my major or professional preparation                      | 14 |
| Q2    | I am encouraged by faculty and staff to participate in clubs and organizations outside those directly related to my major or professionals preparation      | 15 |
| Q3    | I am encouraged by faculty and staff to participate in university-related cultural activities (e.g. music, theatre, art, literature/poetry readings, etc.)  | 16 |
| Q4    | I am encouraged by faculty and staff to participate in university-related intellectual activities (e.g. music, guest speakers, symposia, conferences, etc.) | 17 |
| Q5    | I am encourage by faculty and staff to participate in university-related recreational activities (e.g. intramurals, wellness activities, etc.)              | 18 |
| Q6    | I have received high quality advising at UNI                                                                                                                | 19 |
| Q7    | I have had a high quality mentoring relationship with a UNI faculty or staff member                                                                         | 20 |
| Q8    | Faculty and staff participate in activities sponsored by students, clubs and organizations                                                                  | 21 |
| Q9    | I have collaborated with faculty or staff on academic or extracurricular activities                                                                         | 22 |