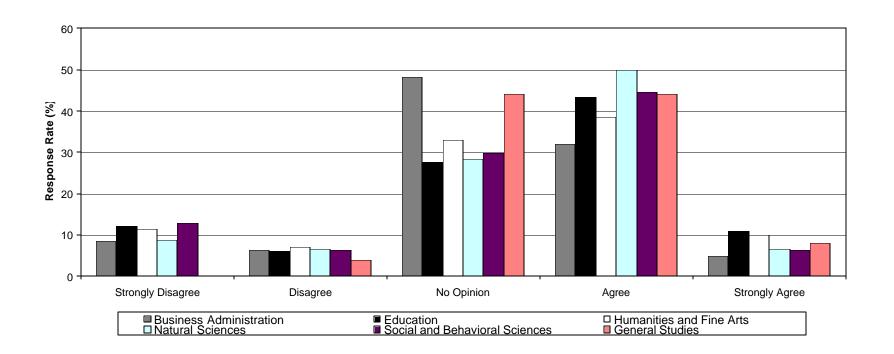

### **Table of Contents**

| Intro | duction                                                                                                                                                     | 4  |
|-------|-------------------------------------------------------------------------------------------------------------------------------------------------------------|----|
| Meth  | odology                                                                                                                                                     | 4  |
| Obse  | ervations                                                                                                                                                   | 4  |
| Table | e 1: Demographic Characteristics                                                                                                                            | 4  |
| Table | e 2: Student Climate Survey-Mean Ratings                                                                                                                    | 6  |
| Char  | t 1: College of Business                                                                                                                                    | 8  |
| Char  | t 2: College of Education                                                                                                                                   | 9  |
| Char  | t 3: College of Humanities & Fine Arts                                                                                                                      | 10 |
| Char  | t 4: College of Natural Sciences                                                                                                                            | 11 |
| Char  | t 5: College of Social & Behavioral Sciences                                                                                                                | 12 |
| Char  | t 6: University of Northern Iowa                                                                                                                            | 13 |
| Sumi  | mary of Responses                                                                                                                                           |    |
| Q1    | I am encouraged by faculty and staff to participate in clubs and organization directly related to my major or professional preparation                      | 14 |
| Q2    | I am encouraged by faculty and staff to participate in clubs and organizations outside those directly related to my major or professionals preparation      | 15 |
| Q3    | I am encouraged by faculty and staff to participate in university-related cultural activities (e.g. music, theatre, art, literature/poetry readings, etc.)  | 16 |
| Q4    | I am encouraged by faculty and staff to participate in university-related intellectual activities (e.g. music, guest speakers, symposia, conferences, etc.) | 17 |
| Q5    | I am encourage by faculty and staff to participate in university-related recreational activities (e.g. intramurals, wellness activities, etc.)              | 18 |
| Q6    | I have received high quality advising at UNI                                                                                                                | 19 |
| Q7    | I have had a high quality mentoring relationship with a UNI faculty or staff member                                                                         | 20 |
| Q8    | Faculty and staff participate in activities sponsored by students, clubs and organizations                                                                  | 21 |
| Q9    | I have collaborated with faculty or staff on academic or extracurricular activities                                                                         | 22 |