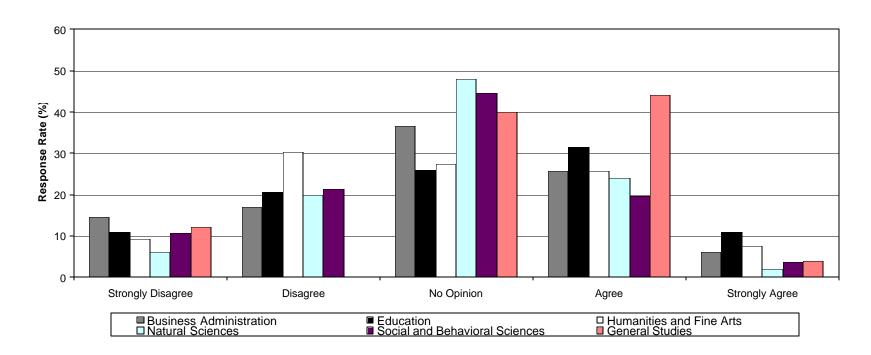

### **Table of Contents**

| Intro | duction                                                                                                                                                     | 4  |
|-------|-------------------------------------------------------------------------------------------------------------------------------------------------------------|----|
| Meth  | odology                                                                                                                                                     | 4  |
| Obse  | ervations                                                                                                                                                   | 4  |
| Table | e 1: Demographic Characteristics                                                                                                                            | 4  |
| Table | e 2: Student Climate Survey-Mean Ratings                                                                                                                    | 6  |
| Char  | t 1: College of Business                                                                                                                                    | 8  |
| Char  | t 2: College of Education                                                                                                                                   | 9  |
| Char  | t 3: College of Humanities & Fine Arts                                                                                                                      | 10 |
| Char  | t 4: College of Natural Sciences                                                                                                                            | 11 |
| Char  | t 5: College of Social & Behavioral Sciences                                                                                                                | 12 |
| Char  | t 6: University of Northern Iowa                                                                                                                            | 13 |
| Sumi  | mary of Responses                                                                                                                                           |    |
| Q1    | I am encouraged by faculty and staff to participate in clubs and organization directly related to my major or professional preparation                      | 14 |
| Q2    | I am encouraged by faculty and staff to participate in clubs and organizations outside those directly related to my major or professionals preparation      | 15 |
| Q3    | I am encouraged by faculty and staff to participate in university-related cultural activities (e.g. music, theatre, art, literature/poetry readings, etc.)  | 16 |
| Q4    | I am encouraged by faculty and staff to participate in university-related intellectual activities (e.g. music, guest speakers, symposia, conferences, etc.) | 17 |
| Q5    | I am encourage by faculty and staff to participate in university-related recreational activities (e.g. intramurals, wellness activities, etc.)              | 18 |
| Q6    | I have received high quality advising at UNI                                                                                                                | 19 |
| Q7    | I have had a high quality mentoring relationship with a UNI faculty or staff member                                                                         | 20 |
| Q8    | Faculty and staff participate in activities sponsored by students, clubs and organizations                                                                  | 21 |
| Q9    | I have collaborated with faculty or staff on academic or extracurricular activities                                                                         | 22 |