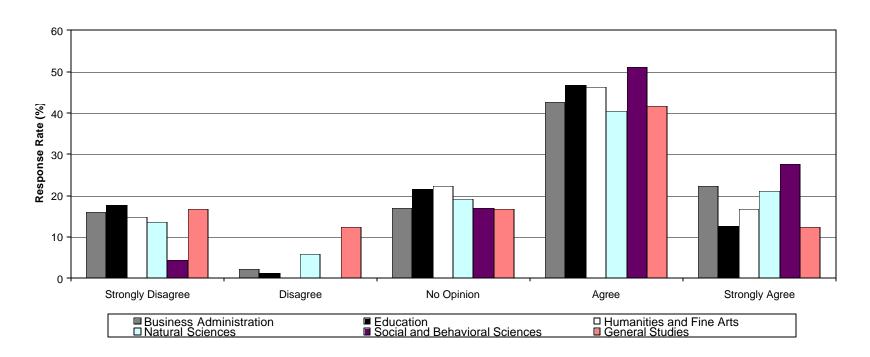

### **Table of Contents**

| Intro | duction                                                                                                                                                     | 4  |
|-------|-------------------------------------------------------------------------------------------------------------------------------------------------------------|----|
| Meth  | odology                                                                                                                                                     | 4  |
| Obse  | ervations                                                                                                                                                   | 4  |
| Table | e 1: Demographic Characteristics                                                                                                                            | 4  |
| Table | e 2: Student Climate Survey-Mean Ratings                                                                                                                    | 6  |
| Char  | t 1: College of Business                                                                                                                                    | 8  |
| Char  | t 2: College of Education                                                                                                                                   | 9  |
| Char  | t 3: College of Humanities & Fine Arts                                                                                                                      | 10 |
| Char  | t 4: College of Natural Sciences                                                                                                                            | 11 |
| Char  | t 5: College of Social & Behavioral Sciences                                                                                                                | 12 |
| Char  | t 6: University of Northern Iowa                                                                                                                            | 13 |
| Sumi  | mary of Responses                                                                                                                                           |    |
| Q1    | I am encouraged by faculty and staff to participate in clubs and organization directly related to my major or professional preparation                      | 14 |
| Q2    | I am encouraged by faculty and staff to participate in clubs and organizations outside those directly related to my major or professionals preparation      | 15 |
| Q3    | I am encouraged by faculty and staff to participate in university-related cultural activities (e.g. music, theatre, art, literature/poetry readings, etc.)  | 16 |
| Q4    | I am encouraged by faculty and staff to participate in university-related intellectual activities (e.g. music, guest speakers, symposia, conferences, etc.) | 17 |
| Q5    | I am encourage by faculty and staff to participate in university-related recreational activities (e.g. intramurals, wellness activities, etc.)              | 18 |
| Q6    | I have received high quality advising at UNI                                                                                                                | 19 |
| Q7    | I have had a high quality mentoring relationship with a UNI faculty or staff member                                                                         | 20 |
| Q8    | Faculty and staff participate in activities sponsored by students, clubs and organizations                                                                  | 21 |
| Q9    | I have collaborated with faculty or staff on academic or extracurricular activities                                                                         | 22 |