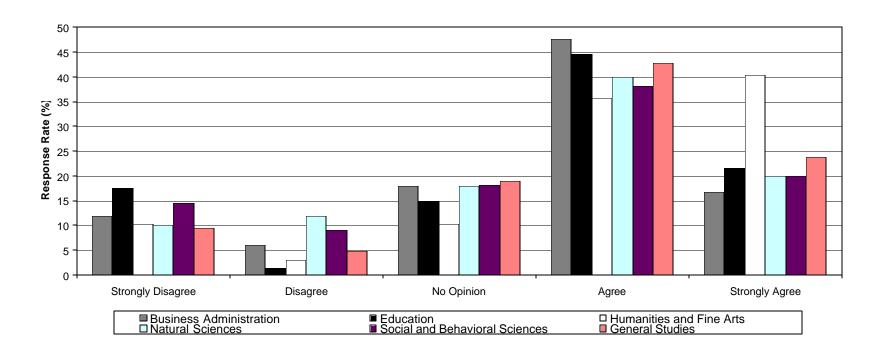

### **Table of Contents**

| Intro | duction                                                                                                                                                     | 4  |
|-------|-------------------------------------------------------------------------------------------------------------------------------------------------------------|----|
| Meth  | odology                                                                                                                                                     | 4  |
| Obse  | ervations                                                                                                                                                   | 4  |
| Table | e 1: Demographic Characteristics                                                                                                                            | 4  |
| Table | e 2: Student Climate Survey-Mean Ratings                                                                                                                    | 6  |
| Char  | t 1: College of Business                                                                                                                                    | 8  |
| Char  | t 2: College of Education                                                                                                                                   | 9  |
| Char  | t 3: College of Humanities & Fine Arts                                                                                                                      | 10 |
| Char  | t 4: College of Natural Sciences                                                                                                                            | 11 |
| Char  | t 5: College of Social & Behavioral Sciences                                                                                                                | 12 |
| Char  | t 6: University of Northern Iowa                                                                                                                            | 13 |
| Sumi  | mary of Responses                                                                                                                                           |    |
| Q1    | I am encouraged by faculty and staff to participate in clubs and organization directly related to my major or professional preparation                      | 14 |
| Q2    | I am encouraged by faculty and staff to participate in clubs and organizations outside those directly related to my major or professionals preparation      | 15 |
| Q3    | I am encouraged by faculty and staff to participate in university-related cultural activities (e.g. music, theatre, art, literature/poetry readings, etc.)  | 16 |
| Q4    | I am encouraged by faculty and staff to participate in university-related intellectual activities (e.g. music, guest speakers, symposia, conferences, etc.) | 17 |
| Q5    | I am encourage by faculty and staff to participate in university-related recreational activities (e.g. intramurals, wellness activities, etc.)              | 18 |
| Q6    | I have received high quality advising at UNI                                                                                                                | 19 |
| Q7    | I have had a high quality mentoring relationship with a UNI faculty or staff member                                                                         | 20 |
| Q8    | Faculty and staff participate in activities sponsored by students, clubs and organizations                                                                  | 21 |
| Q9    | I have collaborated with faculty or staff on academic or extracurricular activities                                                                         | 22 |