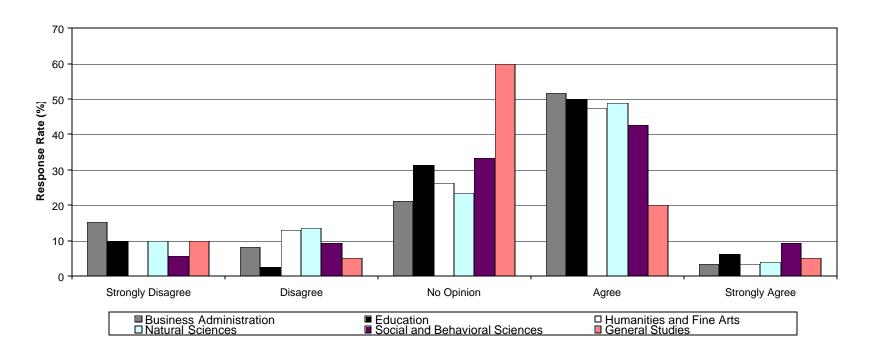

### **Table of Contents**

| Intro | duction                                                                                                                                                     | 4  |
|-------|-------------------------------------------------------------------------------------------------------------------------------------------------------------|----|
| Meth  | odology                                                                                                                                                     | 4  |
| Obse  | ervations                                                                                                                                                   | 4  |
| Table | e 1: Demographic Characteristics                                                                                                                            | 4  |
| Table | e 2: Student Climate Survey-Mean Ratings                                                                                                                    | 6  |
| Char  | t 1: College of Business                                                                                                                                    | 8  |
| Char  | t 2: College of Education                                                                                                                                   | 9  |
| Char  | t 3: College of Humanities & Fine Arts                                                                                                                      | 10 |
| Char  | t 4: College of Natural Sciences                                                                                                                            | 11 |
| Char  | t 5: College of Social & Behavioral Sciences                                                                                                                | 12 |
| Char  | t 6: University of Northern Iowa                                                                                                                            | 13 |
| Sumi  | mary of Responses                                                                                                                                           |    |
| Q1    | I am encouraged by faculty and staff to participate in clubs and organization directly related to my major or professional preparation                      | 14 |
| Q2    | I am encouraged by faculty and staff to participate in clubs and organizations outside those directly related to my major or professionals preparation      | 15 |
| Q3    | I am encouraged by faculty and staff to participate in university-related cultural activities (e.g. music, theatre, art, literature/poetry readings, etc.)  | 16 |
| Q4    | I am encouraged by faculty and staff to participate in university-related intellectual activities (e.g. music, guest speakers, symposia, conferences, etc.) | 17 |
| Q5    | I am encourage by faculty and staff to participate in university-related recreational activities (e.g. intramurals, wellness activities, etc.)              | 18 |
| Q6    | I have received high quality advising at UNI                                                                                                                | 19 |
| Q7    | I have had a high quality mentoring relationship with a UNI faculty or staff member                                                                         | 20 |
| Q8    | Faculty and staff participate in activities sponsored by students, clubs and organizations                                                                  | 21 |
| Q9    | I have collaborated with faculty or staff on academic or extracurricular activities                                                                         | 22 |