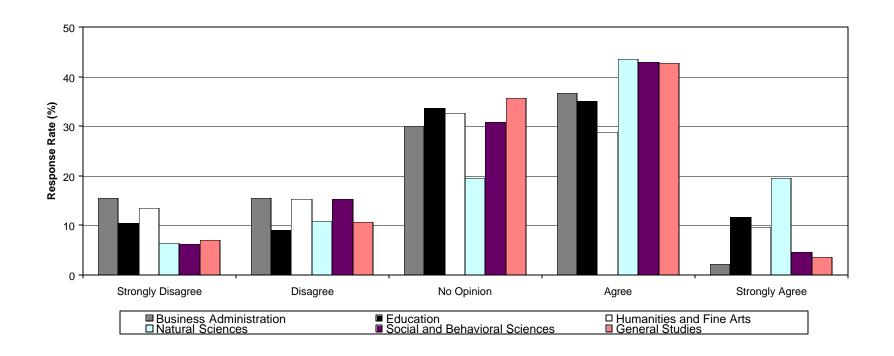

### **Table of Contents**

| Intro | duction                                                                                                                                                     | 4  |
|-------|-------------------------------------------------------------------------------------------------------------------------------------------------------------|----|
| Meth  | odology                                                                                                                                                     | 4  |
| Obse  | ervations                                                                                                                                                   | 4  |
| Table | e 1: Demographic Characteristics                                                                                                                            | 4  |
| Table | e 2: Student Climate Survey-Mean Ratings                                                                                                                    | 6  |
| Char  | t 1: College of Business                                                                                                                                    | 8  |
| Char  | t 2: College of Education                                                                                                                                   | 9  |
| Char  | t 3: College of Humanities & Fine Arts                                                                                                                      | 10 |
| Char  | t 4: College of Natural Sciences                                                                                                                            | 11 |
| Char  | t 5: College of Social & Behavioral Sciences                                                                                                                | 12 |
| Char  | t 6: University of Northern Iowa                                                                                                                            | 13 |
| Sumi  | mary of Responses                                                                                                                                           |    |
| Q1    | I am encouraged by faculty and staff to participate in clubs and organization directly related to my major or professional preparation                      | 14 |
| Q2    | I am encouraged by faculty and staff to participate in clubs and organizations outside those directly related to my major or professionals preparation      | 15 |
| Q3    | I am encouraged by faculty and staff to participate in university-related cultural activities (e.g. music, theatre, art, literature/poetry readings, etc.)  | 16 |
| Q4    | I am encouraged by faculty and staff to participate in university-related intellectual activities (e.g. music, guest speakers, symposia, conferences, etc.) | 17 |
| Q5    | I am encourage by faculty and staff to participate in university-related recreational activities (e.g. intramurals, wellness activities, etc.)              | 18 |
| Q6    | I have received high quality advising at UNI                                                                                                                | 19 |
| Q7    | I have had a high quality mentoring relationship with a UNI faculty or staff member                                                                         | 20 |
| Q8    | Faculty and staff participate in activities sponsored by students, clubs and organizations                                                                  | 21 |
| Q9    | I have collaborated with faculty or staff on academic or extracurricular activities                                                                         | 22 |

#### 2. METHODOLOGY

A master file containing student demographic data as well as responses to the survey was provided to the Office of Information Management & Analysis (IM&A) by the Office of Information Technology Services (ITS). The data were then analyzed to show patterns of response by college. Demographic information includes gender, age, marital status and residency. Table 1 provides a summary of demographic characteristics of the students responding to the survey.