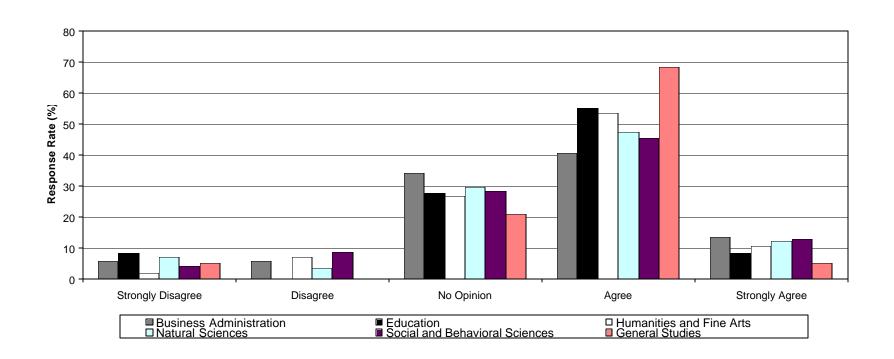

### **Table of Contents**

| Intro | duction                                                                                                                                                     | 4  |
|-------|-------------------------------------------------------------------------------------------------------------------------------------------------------------|----|
| Meth  | odology                                                                                                                                                     | 4  |
| Obse  | ervations                                                                                                                                                   | 4  |
| Table | e 1: Demographic Characteristics                                                                                                                            | 4  |
| Table | e 2: Student Climate Survey-Mean Ratings                                                                                                                    | 6  |
| Char  | t 1: College of Business                                                                                                                                    | 8  |
| Char  | t 2: College of Education                                                                                                                                   | 9  |
| Char  | t 3: College of Humanities & Fine Arts                                                                                                                      | 10 |
| Char  | t 4: College of Natural Sciences                                                                                                                            | 11 |
| Char  | t 5: College of Social & Behavioral Sciences                                                                                                                | 12 |
| Char  | t 6: University of Northern Iowa                                                                                                                            | 13 |
| Sumi  | mary of Responses                                                                                                                                           |    |
| Q1    | I am encouraged by faculty and staff to participate in clubs and organization directly related to my major or professional preparation                      | 14 |
| Q2    | I am encouraged by faculty and staff to participate in clubs and organizations outside those directly related to my major or professionals preparation      | 15 |
| Q3    | I am encouraged by faculty and staff to participate in university-related cultural activities (e.g. music, theatre, art, literature/poetry readings, etc.)  | 16 |
| Q4    | I am encouraged by faculty and staff to participate in university-related intellectual activities (e.g. music, guest speakers, symposia, conferences, etc.) | 17 |
| Q5    | I am encourage by faculty and staff to participate in university-related recreational activities (e.g. intramurals, wellness activities, etc.)              | 18 |
| Q6    | I have received high quality advising at UNI                                                                                                                | 19 |
| Q7    | I have had a high quality mentoring relationship with a UNI faculty or staff member                                                                         | 20 |
| Q8    | Faculty and staff participate in activities sponsored by students, clubs and organizations                                                                  | 21 |
| Q9    | I have collaborated with faculty or staff on academic or extracurricular activities                                                                         | 22 |