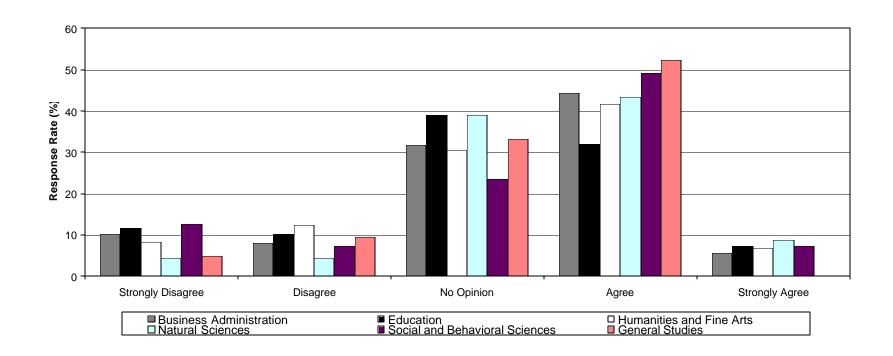

### **Table of Contents**

| Intro | duction                                                                                                                                                     | 4  |
|-------|-------------------------------------------------------------------------------------------------------------------------------------------------------------|----|
| Meth  | odology                                                                                                                                                     | 4  |
| Obse  | ervations                                                                                                                                                   | 4  |
| Table | e 1: Demographic Characteristics                                                                                                                            | 4  |
| Table | e 2: Student Climate Survey-Mean Ratings                                                                                                                    | 6  |
| Char  | t 1: College of Business                                                                                                                                    | 8  |
| Char  | t 2: College of Education                                                                                                                                   | 9  |
| Char  | t 3: College of Humanities & Fine Arts                                                                                                                      | 10 |
| Char  | t 4: College of Natural Sciences                                                                                                                            | 11 |
| Char  | t 5: College of Social & Behavioral Sciences                                                                                                                | 12 |
| Char  | t 6: University of Northern Iowa                                                                                                                            | 13 |
| Sumi  | mary of Responses                                                                                                                                           |    |
| Q1    | I am encouraged by faculty and staff to participate in clubs and organization directly related to my major or professional preparation                      | 14 |
| Q2    | I am encouraged by faculty and staff to participate in clubs and organizations outside those directly related to my major or professionals preparation      | 15 |
| Q3    | I am encouraged by faculty and staff to participate in university-related cultural activities (e.g. music, theatre, art, literature/poetry readings, etc.)  | 16 |
| Q4    | I am encouraged by faculty and staff to participate in university-related intellectual activities (e.g. music, guest speakers, symposia, conferences, etc.) | 17 |
| Q5    | I am encourage by faculty and staff to participate in university-related recreational activities (e.g. intramurals, wellness activities, etc.)              | 18 |
| Q6    | I have received high quality advising at UNI                                                                                                                | 19 |
| Q7    | I have had a high quality mentoring relationship with a UNI faculty or staff member                                                                         | 20 |
| Q8    | Faculty and staff participate in activities sponsored by students, clubs and organizations                                                                  | 21 |
| Q9    | I have collaborated with faculty or staff on academic or extracurricular activities                                                                         | 22 |