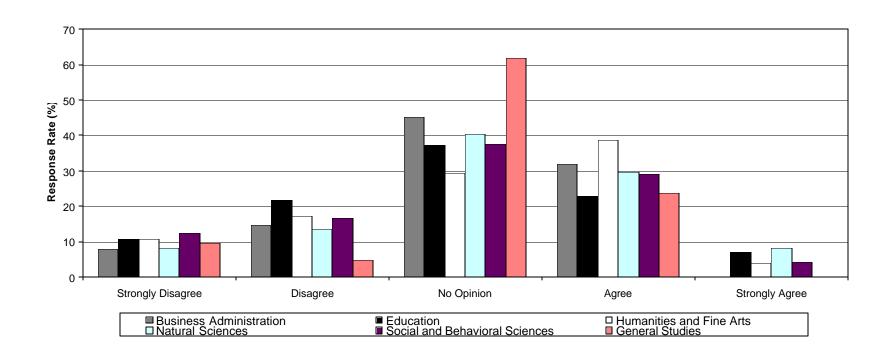

### **Table of Contents**

| Intro | duction                                                                                                                                                     | 4  |
|-------|-------------------------------------------------------------------------------------------------------------------------------------------------------------|----|
| Meth  | odology                                                                                                                                                     | 4  |
| Obse  | ervations                                                                                                                                                   | 4  |
| Table | e 1: Demographic Characteristics                                                                                                                            | 4  |
| Table | e 2: Student Climate Survey-Mean Ratings                                                                                                                    | 6  |
| Char  | t 1: College of Business                                                                                                                                    | 8  |
| Char  | t 2: College of Education                                                                                                                                   | 9  |
| Char  | t 3: College of Humanities & Fine Arts                                                                                                                      | 10 |
| Char  | t 4: College of Natural Sciences                                                                                                                            | 11 |
| Char  | t 5: College of Social & Behavioral Sciences                                                                                                                | 12 |
| Char  | t 6: University of Northern Iowa                                                                                                                            | 13 |
| Sumi  | mary of Responses                                                                                                                                           |    |
| Q1    | I am encouraged by faculty and staff to participate in clubs and organization directly related to my major or professional preparation                      | 14 |
| Q2    | I am encouraged by faculty and staff to participate in clubs and organizations outside those directly related to my major or professionals preparation      | 15 |
| Q3    | I am encouraged by faculty and staff to participate in university-related cultural activities (e.g. music, theatre, art, literature/poetry readings, etc.)  | 16 |
| Q4    | I am encouraged by faculty and staff to participate in university-related intellectual activities (e.g. music, guest speakers, symposia, conferences, etc.) | 17 |
| Q5    | I am encourage by faculty and staff to participate in university-related recreational activities (e.g. intramurals, wellness activities, etc.)              | 18 |
| Q6    | I have received high quality advising at UNI                                                                                                                | 19 |
| Q7    | I have had a high quality mentoring relationship with a UNI faculty or staff member                                                                         | 20 |
| Q8    | Faculty and staff participate in activities sponsored by students, clubs and organizations                                                                  | 21 |
| Q9    | I have collaborated with faculty or staff on academic or extracurricular activities                                                                         | 22 |

#### 2. METHODOLOGY

A master file containing student demographic data as well as responses to the survey was provided to the Office of Information Management & Analysis (IM&A) by the Office of Information Technology Services (ITS). The data were then analyzed to show patterns of response by college. Demographic information includes gender, age, marital status and residency. Table 1 provides a summary of demographic characteristics of the students responding to the survey.