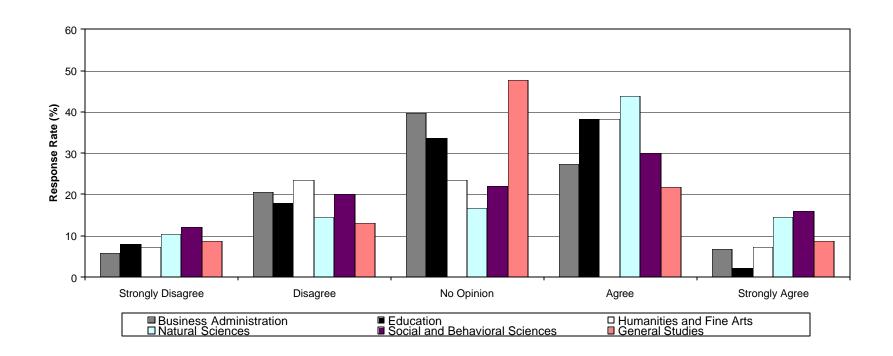

### **Table of Contents**

| Intro | duction                                                                                                                                                     | 4  |
|-------|-------------------------------------------------------------------------------------------------------------------------------------------------------------|----|
| Meth  | odology                                                                                                                                                     | 4  |
| Obse  | ervations                                                                                                                                                   | 4  |
| Table | e 1: Demographic Characteristics                                                                                                                            | 4  |
| Table | e 2: Student Climate Survey-Mean Ratings                                                                                                                    | 6  |
| Char  | t 1: College of Business                                                                                                                                    | 8  |
| Char  | t 2: College of Education                                                                                                                                   | 9  |
| Char  | t 3: College of Humanities & Fine Arts                                                                                                                      | 10 |
| Char  | t 4: College of Natural Sciences                                                                                                                            | 11 |
| Char  | t 5: College of Social & Behavioral Sciences                                                                                                                | 12 |
| Char  | t 6: University of Northern Iowa                                                                                                                            | 13 |
| Sumi  | mary of Responses                                                                                                                                           |    |
| Q1    | I am encouraged by faculty and staff to participate in clubs and organization directly related to my major or professional preparation                      | 14 |
| Q2    | I am encouraged by faculty and staff to participate in clubs and organizations outside those directly related to my major or professionals preparation      | 15 |
| Q3    | I am encouraged by faculty and staff to participate in university-related cultural activities (e.g. music, theatre, art, literature/poetry readings, etc.)  | 16 |
| Q4    | I am encouraged by faculty and staff to participate in university-related intellectual activities (e.g. music, guest speakers, symposia, conferences, etc.) | 17 |
| Q5    | I am encourage by faculty and staff to participate in university-related recreational activities (e.g. intramurals, wellness activities, etc.)              | 18 |
| Q6    | I have received high quality advising at UNI                                                                                                                | 19 |
| Q7    | I have had a high quality mentoring relationship with a UNI faculty or staff member                                                                         | 20 |
| Q8    | Faculty and staff participate in activities sponsored by students, clubs and organizations                                                                  | 21 |
| Q9    | I have collaborated with faculty or staff on academic or extracurricular activities                                                                         | 22 |