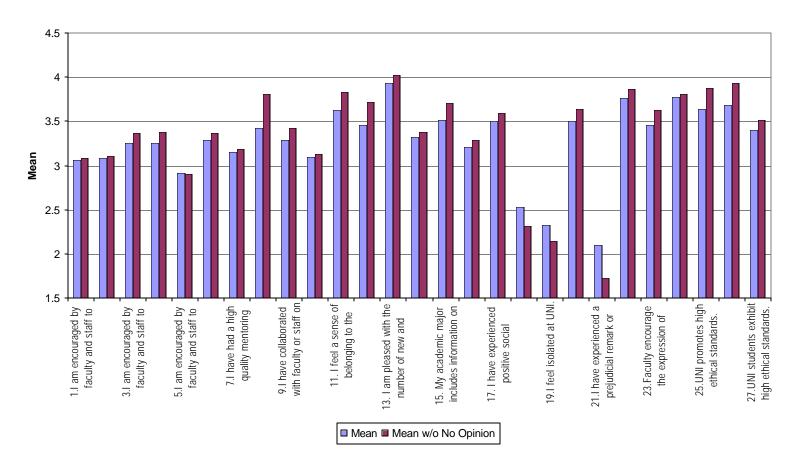

### **Table of Contents**

| Intro | duction                                                                                                                                                     | 4  |
|-------|-------------------------------------------------------------------------------------------------------------------------------------------------------------|----|
| Meth  | odology                                                                                                                                                     | 4  |
| Obse  | ervations                                                                                                                                                   | 4  |
| Table | e 1: Demographic Characteristics                                                                                                                            | 4  |
| Table | e 2: Student Climate Survey-Mean Ratings                                                                                                                    | 6  |
| Char  | t 1: College of Business                                                                                                                                    | 8  |
| Char  | t 2: College of Education                                                                                                                                   | 9  |
| Char  | t 3: College of Humanities & Fine Arts                                                                                                                      | 10 |
| Char  | t 4: College of Natural Sciences                                                                                                                            | 11 |
| Char  | t 5: College of Social & Behavioral Sciences                                                                                                                | 12 |
| Char  | t 6: University of Northern Iowa                                                                                                                            | 13 |
| Sumi  | mary of Responses                                                                                                                                           |    |
| Q1    | I am encouraged by faculty and staff to participate in clubs and organization directly related to my major or professional preparation                      | 14 |
| Q2    | I am encouraged by faculty and staff to participate in clubs and organizations outside those directly related to my major or professionals preparation      | 15 |
| Q3    | I am encouraged by faculty and staff to participate in university-related cultural activities (e.g. music, theatre, art, literature/poetry readings, etc.)  | 16 |
| Q4    | I am encouraged by faculty and staff to participate in university-related intellectual activities (e.g. music, guest speakers, symposia, conferences, etc.) | 17 |
| Q5    | I am encourage by faculty and staff to participate in university-related recreational activities (e.g. intramurals, wellness activities, etc.)              | 18 |
| Q6    | I have received high quality advising at UNI                                                                                                                | 19 |
| Q7    | I have had a high quality mentoring relationship with a UNI faculty or staff member                                                                         | 20 |
| Q8    | Faculty and staff participate in activities sponsored by students, clubs and organizations                                                                  | 21 |
| Q9    | I have collaborated with faculty or staff on academic or extracurricular activities                                                                         | 22 |