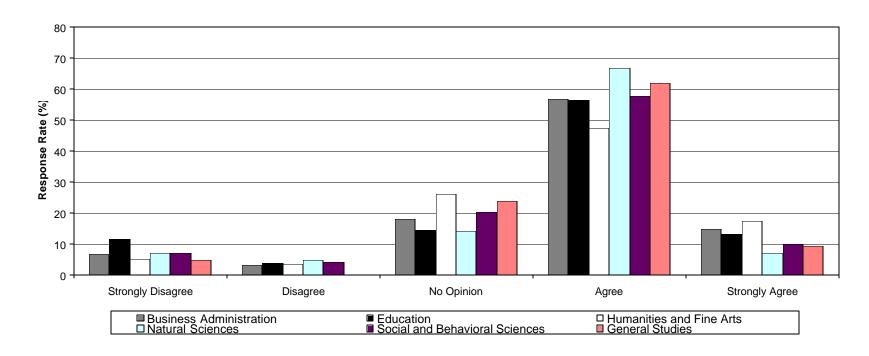

### **Table of Contents**

| Intro | duction                                                                                                                                                     | 4  |
|-------|-------------------------------------------------------------------------------------------------------------------------------------------------------------|----|
| Meth  | odology                                                                                                                                                     | 4  |
| Obse  | ervations                                                                                                                                                   | 4  |
| Table | e 1: Demographic Characteristics                                                                                                                            | 4  |
| Table | e 2: Student Climate Survey-Mean Ratings                                                                                                                    | 6  |
| Char  | t 1: College of Business                                                                                                                                    | 8  |
| Char  | t 2: College of Education                                                                                                                                   | 9  |
| Char  | t 3: College of Humanities & Fine Arts                                                                                                                      | 10 |
| Char  | t 4: College of Natural Sciences                                                                                                                            | 11 |
| Char  | t 5: College of Social & Behavioral Sciences                                                                                                                | 12 |
| Char  | t 6: University of Northern Iowa                                                                                                                            | 13 |
| Sumi  | mary of Responses                                                                                                                                           |    |
| Q1    | I am encouraged by faculty and staff to participate in clubs and organization directly related to my major or professional preparation                      | 14 |
| Q2    | I am encouraged by faculty and staff to participate in clubs and organizations outside those directly related to my major or professionals preparation      | 15 |
| Q3    | I am encouraged by faculty and staff to participate in university-related cultural activities (e.g. music, theatre, art, literature/poetry readings, etc.)  | 16 |
| Q4    | I am encouraged by faculty and staff to participate in university-related intellectual activities (e.g. music, guest speakers, symposia, conferences, etc.) | 17 |
| Q5    | I am encourage by faculty and staff to participate in university-related recreational activities (e.g. intramurals, wellness activities, etc.)              | 18 |
| Q6    | I have received high quality advising at UNI                                                                                                                | 19 |
| Q7    | I have had a high quality mentoring relationship with a UNI faculty or staff member                                                                         | 20 |
| Q8    | Faculty and staff participate in activities sponsored by students, clubs and organizations                                                                  | 21 |
| Q9    | I have collaborated with faculty or staff on academic or extracurricular activities                                                                         | 22 |