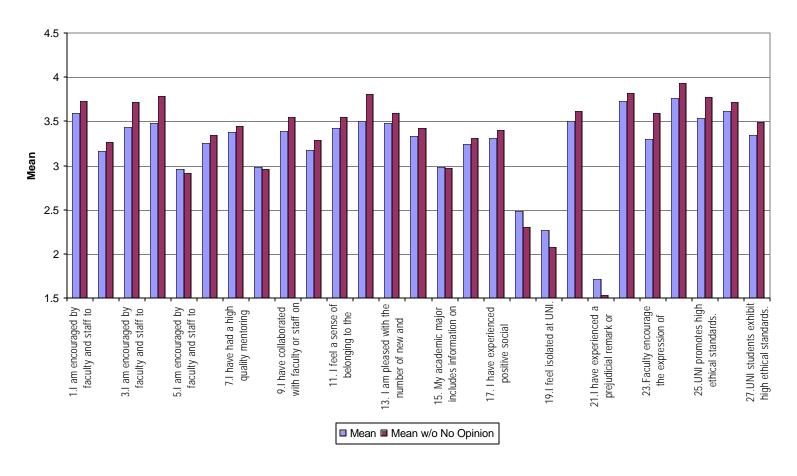

### **Table of Contents**

| Intro | duction                                                                                                                                                     | 4  |
|-------|-------------------------------------------------------------------------------------------------------------------------------------------------------------|----|
| Meth  | odology                                                                                                                                                     | 4  |
| Obse  | ervations                                                                                                                                                   | 4  |
| Table | e 1: Demographic Characteristics                                                                                                                            | 4  |
| Table | e 2: Student Climate Survey-Mean Ratings                                                                                                                    | 6  |
| Char  | t 1: College of Business                                                                                                                                    | 8  |
| Char  | t 2: College of Education                                                                                                                                   | 9  |
| Char  | t 3: College of Humanities & Fine Arts                                                                                                                      | 10 |
| Char  | t 4: College of Natural Sciences                                                                                                                            | 11 |
| Char  | t 5: College of Social & Behavioral Sciences                                                                                                                | 12 |
| Char  | t 6: University of Northern Iowa                                                                                                                            | 13 |
| Sumi  | mary of Responses                                                                                                                                           |    |
| Q1    | I am encouraged by faculty and staff to participate in clubs and organization directly related to my major or professional preparation                      | 14 |
| Q2    | I am encouraged by faculty and staff to participate in clubs and organizations outside those directly related to my major or professionals preparation      | 15 |
| Q3    | I am encouraged by faculty and staff to participate in university-related cultural activities (e.g. music, theatre, art, literature/poetry readings, etc.)  | 16 |
| Q4    | I am encouraged by faculty and staff to participate in university-related intellectual activities (e.g. music, guest speakers, symposia, conferences, etc.) | 17 |
| Q5    | I am encourage by faculty and staff to participate in university-related recreational activities (e.g. intramurals, wellness activities, etc.)              | 18 |
| Q6    | I have received high quality advising at UNI                                                                                                                | 19 |
| Q7    | I have had a high quality mentoring relationship with a UNI faculty or staff member                                                                         | 20 |
| Q8    | Faculty and staff participate in activities sponsored by students, clubs and organizations                                                                  | 21 |
| Q9    | I have collaborated with faculty or staff on academic or extracurricular activities                                                                         | 22 |