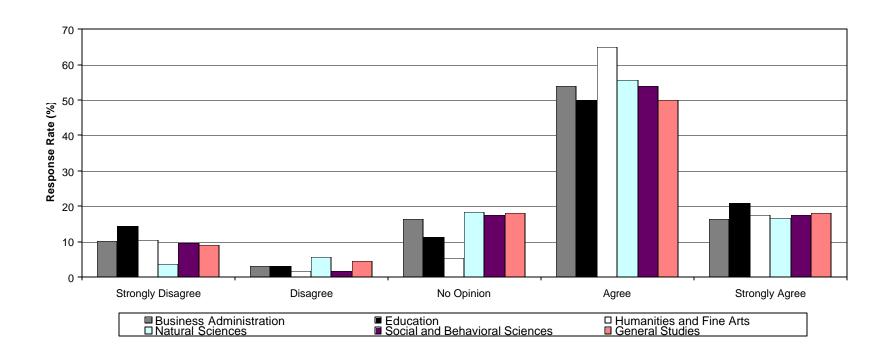

### **Table of Contents**

| Intro | duction                                                                                                                                                     | 4  |
|-------|-------------------------------------------------------------------------------------------------------------------------------------------------------------|----|
| Meth  | odology                                                                                                                                                     | 4  |
| Obse  | ervations                                                                                                                                                   | 4  |
| Table | e 1: Demographic Characteristics                                                                                                                            | 4  |
| Table | e 2: Student Climate Survey-Mean Ratings                                                                                                                    | 6  |
| Char  | t 1: College of Business                                                                                                                                    | 8  |
| Char  | t 2: College of Education                                                                                                                                   | 9  |
| Char  | t 3: College of Humanities & Fine Arts                                                                                                                      | 10 |
| Char  | t 4: College of Natural Sciences                                                                                                                            | 11 |
| Char  | t 5: College of Social & Behavioral Sciences                                                                                                                | 12 |
| Char  | t 6: University of Northern Iowa                                                                                                                            | 13 |
| Sumi  | mary of Responses                                                                                                                                           |    |
| Q1    | I am encouraged by faculty and staff to participate in clubs and organization directly related to my major or professional preparation                      | 14 |
| Q2    | I am encouraged by faculty and staff to participate in clubs and organizations outside those directly related to my major or professionals preparation      | 15 |
| Q3    | I am encouraged by faculty and staff to participate in university-related cultural activities (e.g. music, theatre, art, literature/poetry readings, etc.)  | 16 |
| Q4    | I am encouraged by faculty and staff to participate in university-related intellectual activities (e.g. music, guest speakers, symposia, conferences, etc.) | 17 |
| Q5    | I am encourage by faculty and staff to participate in university-related recreational activities (e.g. intramurals, wellness activities, etc.)              | 18 |
| Q6    | I have received high quality advising at UNI                                                                                                                | 19 |
| Q7    | I have had a high quality mentoring relationship with a UNI faculty or staff member                                                                         | 20 |
| Q8    | Faculty and staff participate in activities sponsored by students, clubs and organizations                                                                  | 21 |
| Q9    | I have collaborated with faculty or staff on academic or extracurricular activities                                                                         | 22 |