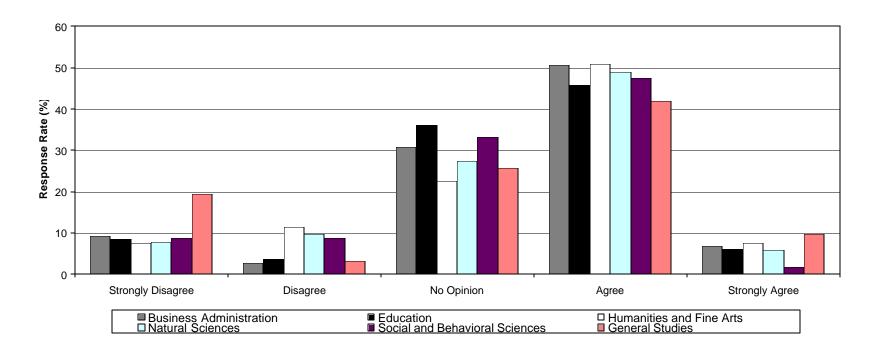

### **Table of Contents**

| Intro | duction                                                                                                                                                     | 4  |
|-------|-------------------------------------------------------------------------------------------------------------------------------------------------------------|----|
| Meth  | odology                                                                                                                                                     | 4  |
| Obse  | ervations                                                                                                                                                   | 4  |
| Table | e 1: Demographic Characteristics                                                                                                                            | 4  |
| Table | e 2: Student Climate Survey-Mean Ratings                                                                                                                    | 6  |
| Char  | t 1: College of Business                                                                                                                                    | 8  |
| Char  | t 2: College of Education                                                                                                                                   | 9  |
| Char  | t 3: College of Humanities & Fine Arts                                                                                                                      | 10 |
| Char  | t 4: College of Natural Sciences                                                                                                                            | 11 |
| Char  | t 5: College of Social & Behavioral Sciences                                                                                                                | 12 |
| Char  | t 6: University of Northern Iowa                                                                                                                            | 13 |
| Sumi  | mary of Responses                                                                                                                                           |    |
| Q1    | I am encouraged by faculty and staff to participate in clubs and organization directly related to my major or professional preparation                      | 14 |
| Q2    | I am encouraged by faculty and staff to participate in clubs and organizations outside those directly related to my major or professionals preparation      | 15 |
| Q3    | I am encouraged by faculty and staff to participate in university-related cultural activities (e.g. music, theatre, art, literature/poetry readings, etc.)  | 16 |
| Q4    | I am encouraged by faculty and staff to participate in university-related intellectual activities (e.g. music, guest speakers, symposia, conferences, etc.) | 17 |
| Q5    | I am encourage by faculty and staff to participate in university-related recreational activities (e.g. intramurals, wellness activities, etc.)              | 18 |
| Q6    | I have received high quality advising at UNI                                                                                                                | 19 |
| Q7    | I have had a high quality mentoring relationship with a UNI faculty or staff member                                                                         | 20 |
| Q8    | Faculty and staff participate in activities sponsored by students, clubs and organizations                                                                  | 21 |
| Q9    | I have collaborated with faculty or staff on academic or extracurricular activities                                                                         | 22 |