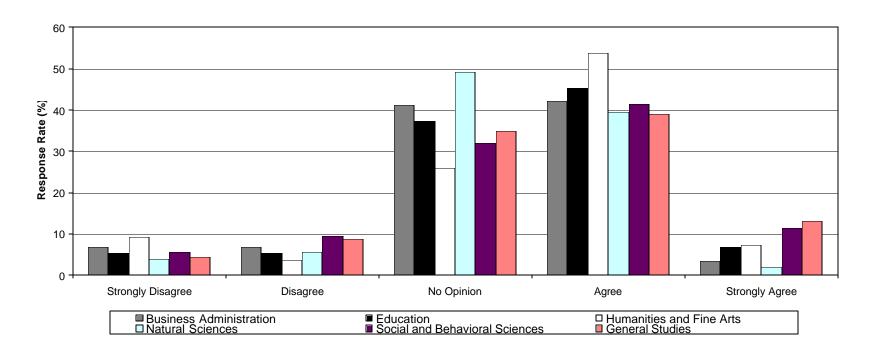

### **Table of Contents**

| Intro | duction                                                                                                                                                     | 4  |
|-------|-------------------------------------------------------------------------------------------------------------------------------------------------------------|----|
| Meth  | odology                                                                                                                                                     | 4  |
| Obse  | ervations                                                                                                                                                   | 4  |
| Table | e 1: Demographic Characteristics                                                                                                                            | 4  |
| Table | e 2: Student Climate Survey-Mean Ratings                                                                                                                    | 6  |
| Char  | t 1: College of Business                                                                                                                                    | 8  |
| Char  | t 2: College of Education                                                                                                                                   | 9  |
| Char  | t 3: College of Humanities & Fine Arts                                                                                                                      | 10 |
| Char  | t 4: College of Natural Sciences                                                                                                                            | 11 |
| Char  | t 5: College of Social & Behavioral Sciences                                                                                                                | 12 |
| Char  | t 6: University of Northern Iowa                                                                                                                            | 13 |
| Sumi  | mary of Responses                                                                                                                                           |    |
| Q1    | I am encouraged by faculty and staff to participate in clubs and organization directly related to my major or professional preparation                      | 14 |
| Q2    | I am encouraged by faculty and staff to participate in clubs and organizations outside those directly related to my major or professionals preparation      | 15 |
| Q3    | I am encouraged by faculty and staff to participate in university-related cultural activities (e.g. music, theatre, art, literature/poetry readings, etc.)  | 16 |
| Q4    | I am encouraged by faculty and staff to participate in university-related intellectual activities (e.g. music, guest speakers, symposia, conferences, etc.) | 17 |
| Q5    | I am encourage by faculty and staff to participate in university-related recreational activities (e.g. intramurals, wellness activities, etc.)              | 18 |
| Q6    | I have received high quality advising at UNI                                                                                                                | 19 |
| Q7    | I have had a high quality mentoring relationship with a UNI faculty or staff member                                                                         | 20 |
| Q8    | Faculty and staff participate in activities sponsored by students, clubs and organizations                                                                  | 21 |
| Q9    | I have collaborated with faculty or staff on academic or extracurricular activities                                                                         | 22 |