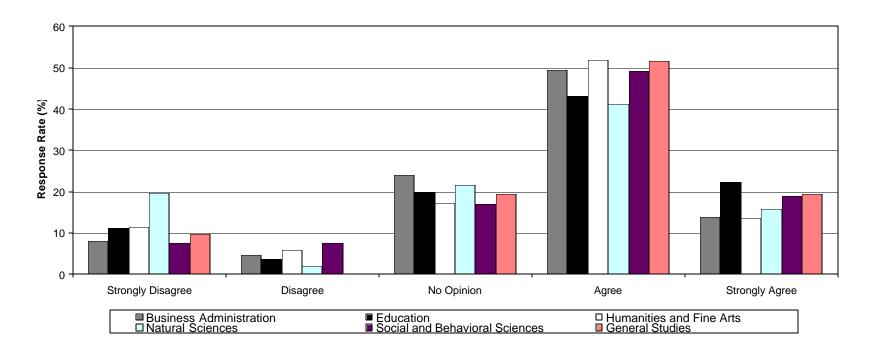

### **Table of Contents**

| Intro | duction                                                                                                                                                     | 4  |
|-------|-------------------------------------------------------------------------------------------------------------------------------------------------------------|----|
| Meth  | odology                                                                                                                                                     | 4  |
| Obse  | ervations                                                                                                                                                   | 4  |
| Table | e 1: Demographic Characteristics                                                                                                                            | 4  |
| Table | e 2: Student Climate Survey-Mean Ratings                                                                                                                    | 6  |
| Char  | t 1: College of Business                                                                                                                                    | 8  |
| Char  | t 2: College of Education                                                                                                                                   | 9  |
| Char  | t 3: College of Humanities & Fine Arts                                                                                                                      | 10 |
| Char  | t 4: College of Natural Sciences                                                                                                                            | 11 |
| Char  | t 5: College of Social & Behavioral Sciences                                                                                                                | 12 |
| Char  | t 6: University of Northern Iowa                                                                                                                            | 13 |
| Sumi  | mary of Responses                                                                                                                                           |    |
| Q1    | I am encouraged by faculty and staff to participate in clubs and organization directly related to my major or professional preparation                      | 14 |
| Q2    | I am encouraged by faculty and staff to participate in clubs and organizations outside those directly related to my major or professionals preparation      | 15 |
| Q3    | I am encouraged by faculty and staff to participate in university-related cultural activities (e.g. music, theatre, art, literature/poetry readings, etc.)  | 16 |
| Q4    | I am encouraged by faculty and staff to participate in university-related intellectual activities (e.g. music, guest speakers, symposia, conferences, etc.) | 17 |
| Q5    | I am encourage by faculty and staff to participate in university-related recreational activities (e.g. intramurals, wellness activities, etc.)              | 18 |
| Q6    | I have received high quality advising at UNI                                                                                                                | 19 |
| Q7    | I have had a high quality mentoring relationship with a UNI faculty or staff member                                                                         | 20 |
| Q8    | Faculty and staff participate in activities sponsored by students, clubs and organizations                                                                  | 21 |
| Q9    | I have collaborated with faculty or staff on academic or extracurricular activities                                                                         | 22 |