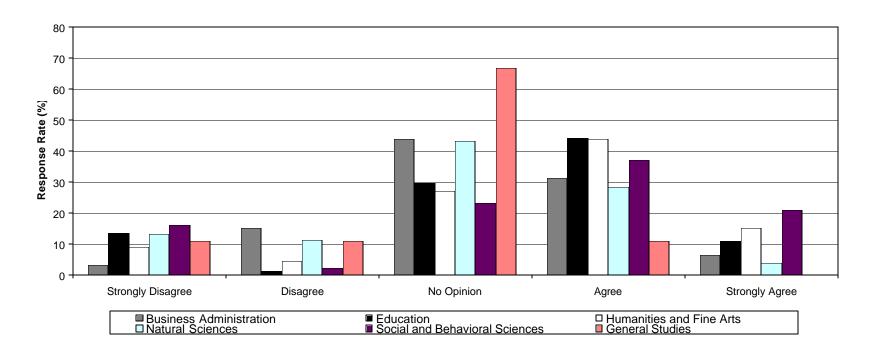

### **Table of Contents**

| Intro | duction                                                                                                                                                     | 4  |
|-------|-------------------------------------------------------------------------------------------------------------------------------------------------------------|----|
| Meth  | odology                                                                                                                                                     | 4  |
| Obse  | ervations                                                                                                                                                   | 4  |
| Table | e 1: Demographic Characteristics                                                                                                                            | 4  |
| Table | e 2: Student Climate Survey-Mean Ratings                                                                                                                    | 6  |
| Char  | t 1: College of Business                                                                                                                                    | 8  |
| Char  | t 2: College of Education                                                                                                                                   | 9  |
| Char  | t 3: College of Humanities & Fine Arts                                                                                                                      | 10 |
| Char  | t 4: College of Natural Sciences                                                                                                                            | 11 |
| Char  | t 5: College of Social & Behavioral Sciences                                                                                                                | 12 |
| Char  | t 6: University of Northern Iowa                                                                                                                            | 13 |
| Sumi  | mary of Responses                                                                                                                                           |    |
| Q1    | I am encouraged by faculty and staff to participate in clubs and organization directly related to my major or professional preparation                      | 14 |
| Q2    | I am encouraged by faculty and staff to participate in clubs and organizations outside those directly related to my major or professionals preparation      | 15 |
| Q3    | I am encouraged by faculty and staff to participate in university-related cultural activities (e.g. music, theatre, art, literature/poetry readings, etc.)  | 16 |
| Q4    | I am encouraged by faculty and staff to participate in university-related intellectual activities (e.g. music, guest speakers, symposia, conferences, etc.) | 17 |
| Q5    | I am encourage by faculty and staff to participate in university-related recreational activities (e.g. intramurals, wellness activities, etc.)              | 18 |
| Q6    | I have received high quality advising at UNI                                                                                                                | 19 |
| Q7    | I have had a high quality mentoring relationship with a UNI faculty or staff member                                                                         | 20 |
| Q8    | Faculty and staff participate in activities sponsored by students, clubs and organizations                                                                  | 21 |
| Q9    | I have collaborated with faculty or staff on academic or extracurricular activities                                                                         | 22 |