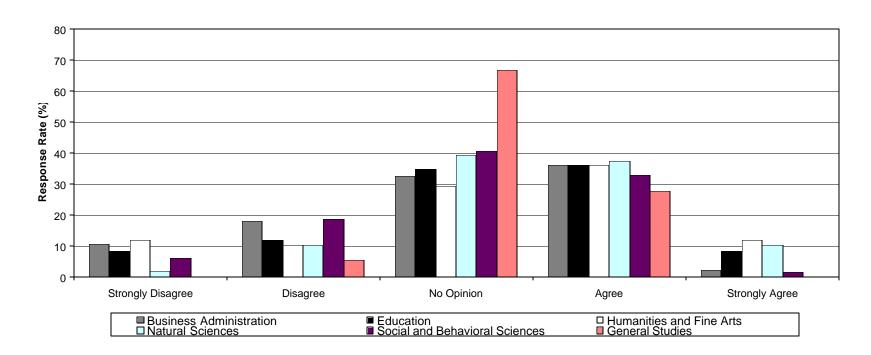

### **Table of Contents**

| Intro | duction                                                                                                                                                     | 4  |
|-------|-------------------------------------------------------------------------------------------------------------------------------------------------------------|----|
| Meth  | odology                                                                                                                                                     | 4  |
| Obse  | ervations                                                                                                                                                   | 4  |
| Table | e 1: Demographic Characteristics                                                                                                                            | 4  |
| Table | e 2: Student Climate Survey-Mean Ratings                                                                                                                    | 6  |
| Char  | t 1: College of Business                                                                                                                                    | 8  |
| Char  | t 2: College of Education                                                                                                                                   | 9  |
| Char  | t 3: College of Humanities & Fine Arts                                                                                                                      | 10 |
| Char  | t 4: College of Natural Sciences                                                                                                                            | 11 |
| Char  | t 5: College of Social & Behavioral Sciences                                                                                                                | 12 |
| Char  | t 6: University of Northern Iowa                                                                                                                            | 13 |
| Sumi  | mary of Responses                                                                                                                                           |    |
| Q1    | I am encouraged by faculty and staff to participate in clubs and organization directly related to my major or professional preparation                      | 14 |
| Q2    | I am encouraged by faculty and staff to participate in clubs and organizations outside those directly related to my major or professionals preparation      | 15 |
| Q3    | I am encouraged by faculty and staff to participate in university-related cultural activities (e.g. music, theatre, art, literature/poetry readings, etc.)  | 16 |
| Q4    | I am encouraged by faculty and staff to participate in university-related intellectual activities (e.g. music, guest speakers, symposia, conferences, etc.) | 17 |
| Q5    | I am encourage by faculty and staff to participate in university-related recreational activities (e.g. intramurals, wellness activities, etc.)              | 18 |
| Q6    | I have received high quality advising at UNI                                                                                                                | 19 |
| Q7    | I have had a high quality mentoring relationship with a UNI faculty or staff member                                                                         | 20 |
| Q8    | Faculty and staff participate in activities sponsored by students, clubs and organizations                                                                  | 21 |
| Q9    | I have collaborated with faculty or staff on academic or extracurricular activities                                                                         | 22 |