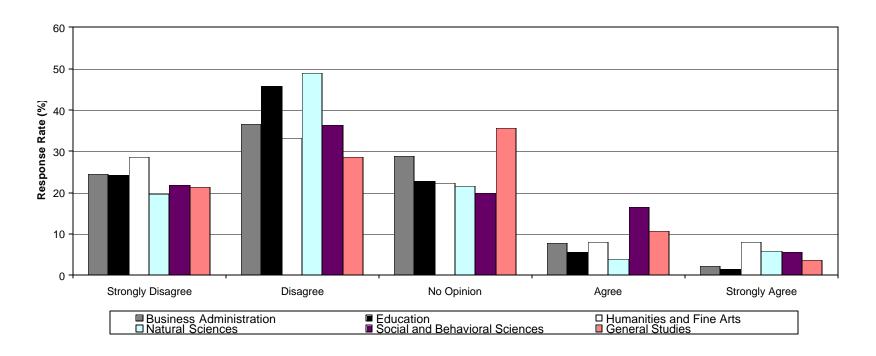

### **Table of Contents**

| Intro | duction                                                                                                                                                     | 4  |
|-------|-------------------------------------------------------------------------------------------------------------------------------------------------------------|----|
| Meth  | odology                                                                                                                                                     | 4  |
| Obse  | ervations                                                                                                                                                   | 4  |
| Table | e 1: Demographic Characteristics                                                                                                                            | 4  |
| Table | e 2: Student Climate Survey-Mean Ratings                                                                                                                    | 6  |
| Char  | t 1: College of Business                                                                                                                                    | 8  |
| Char  | t 2: College of Education                                                                                                                                   | 9  |
| Char  | t 3: College of Humanities & Fine Arts                                                                                                                      | 10 |
| Char  | t 4: College of Natural Sciences                                                                                                                            | 11 |
| Char  | t 5: College of Social & Behavioral Sciences                                                                                                                | 12 |
| Char  | t 6: University of Northern Iowa                                                                                                                            | 13 |
| Sumi  | mary of Responses                                                                                                                                           |    |
| Q1    | I am encouraged by faculty and staff to participate in clubs and organization directly related to my major or professional preparation                      | 14 |
| Q2    | I am encouraged by faculty and staff to participate in clubs and organizations outside those directly related to my major or professionals preparation      | 15 |
| Q3    | I am encouraged by faculty and staff to participate in university-related cultural activities (e.g. music, theatre, art, literature/poetry readings, etc.)  | 16 |
| Q4    | I am encouraged by faculty and staff to participate in university-related intellectual activities (e.g. music, guest speakers, symposia, conferences, etc.) | 17 |
| Q5    | I am encourage by faculty and staff to participate in university-related recreational activities (e.g. intramurals, wellness activities, etc.)              | 18 |
| Q6    | I have received high quality advising at UNI                                                                                                                | 19 |
| Q7    | I have had a high quality mentoring relationship with a UNI faculty or staff member                                                                         | 20 |
| Q8    | Faculty and staff participate in activities sponsored by students, clubs and organizations                                                                  | 21 |
| Q9    | I have collaborated with faculty or staff on academic or extracurricular activities                                                                         | 22 |