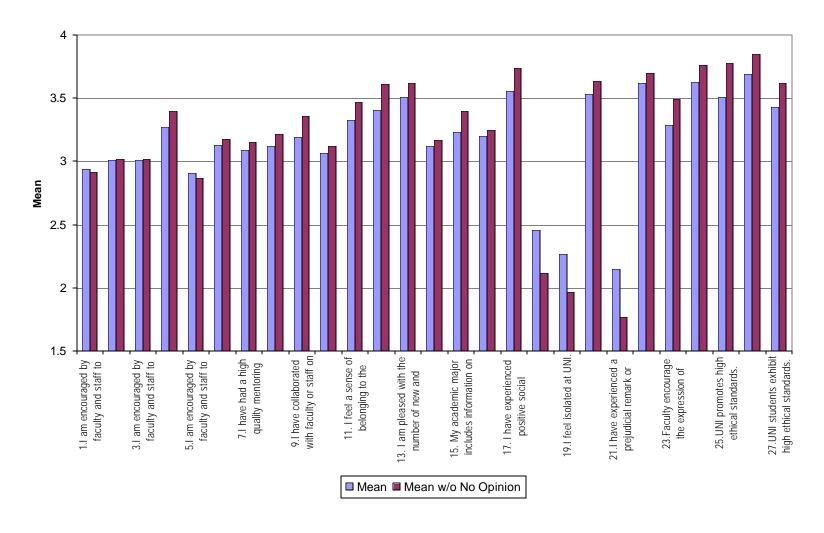

### **Table of Contents**

| Intro | duction                                                                                                                                                     | 4  |
|-------|-------------------------------------------------------------------------------------------------------------------------------------------------------------|----|
| Meth  | odology                                                                                                                                                     | 4  |
| Obse  | ervations                                                                                                                                                   | 4  |
| Table | e 1: Demographic Characteristics                                                                                                                            | 4  |
| Table | e 2: Student Climate Survey-Mean Ratings                                                                                                                    | 6  |
| Char  | t 1: College of Business                                                                                                                                    | 8  |
| Char  | t 2: College of Education                                                                                                                                   | 9  |
| Char  | t 3: College of Humanities & Fine Arts                                                                                                                      | 10 |
| Char  | t 4: College of Natural Sciences                                                                                                                            | 11 |
| Char  | t 5: College of Social & Behavioral Sciences                                                                                                                | 12 |
| Char  | t 6: University of Northern Iowa                                                                                                                            | 13 |
| Sumi  | mary of Responses                                                                                                                                           |    |
| Q1    | I am encouraged by faculty and staff to participate in clubs and organization directly related to my major or professional preparation                      | 14 |
| Q2    | I am encouraged by faculty and staff to participate in clubs and organizations outside those directly related to my major or professionals preparation      | 15 |
| Q3    | I am encouraged by faculty and staff to participate in university-related cultural activities (e.g. music, theatre, art, literature/poetry readings, etc.)  | 16 |
| Q4    | I am encouraged by faculty and staff to participate in university-related intellectual activities (e.g. music, guest speakers, symposia, conferences, etc.) | 17 |
| Q5    | I am encourage by faculty and staff to participate in university-related recreational activities (e.g. intramurals, wellness activities, etc.)              | 18 |
| Q6    | I have received high quality advising at UNI                                                                                                                | 19 |
| Q7    | I have had a high quality mentoring relationship with a UNI faculty or staff member                                                                         | 20 |
| Q8    | Faculty and staff participate in activities sponsored by students, clubs and organizations                                                                  | 21 |
| Q9    | I have collaborated with faculty or staff on academic or extracurricular activities                                                                         | 22 |