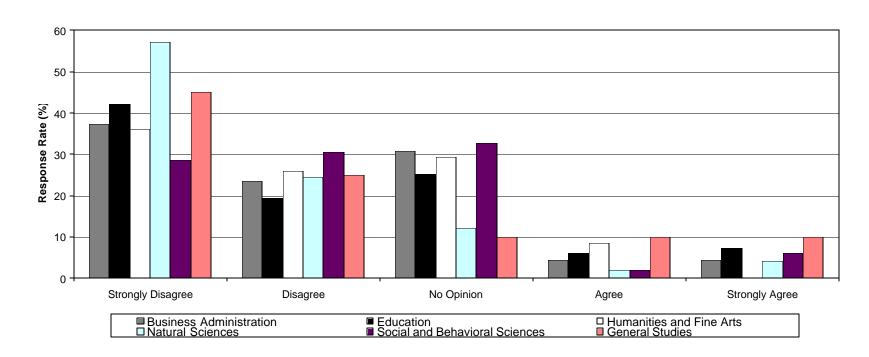

### **Table of Contents**

| Intro | duction                                                                                                                                                     | 4  |
|-------|-------------------------------------------------------------------------------------------------------------------------------------------------------------|----|
| Meth  | odology                                                                                                                                                     | 4  |
| Obse  | ervations                                                                                                                                                   | 4  |
| Table | e 1: Demographic Characteristics                                                                                                                            | 4  |
| Table | e 2: Student Climate Survey-Mean Ratings                                                                                                                    | 6  |
| Char  | t 1: College of Business                                                                                                                                    | 8  |
| Char  | t 2: College of Education                                                                                                                                   | 9  |
| Char  | t 3: College of Humanities & Fine Arts                                                                                                                      | 10 |
| Char  | t 4: College of Natural Sciences                                                                                                                            | 11 |
| Char  | t 5: College of Social & Behavioral Sciences                                                                                                                | 12 |
| Char  | t 6: University of Northern Iowa                                                                                                                            | 13 |
| Sumi  | mary of Responses                                                                                                                                           |    |
| Q1    | I am encouraged by faculty and staff to participate in clubs and organization directly related to my major or professional preparation                      | 14 |
| Q2    | I am encouraged by faculty and staff to participate in clubs and organizations outside those directly related to my major or professionals preparation      | 15 |
| Q3    | I am encouraged by faculty and staff to participate in university-related cultural activities (e.g. music, theatre, art, literature/poetry readings, etc.)  | 16 |
| Q4    | I am encouraged by faculty and staff to participate in university-related intellectual activities (e.g. music, guest speakers, symposia, conferences, etc.) | 17 |
| Q5    | I am encourage by faculty and staff to participate in university-related recreational activities (e.g. intramurals, wellness activities, etc.)              | 18 |
| Q6    | I have received high quality advising at UNI                                                                                                                | 19 |
| Q7    | I have had a high quality mentoring relationship with a UNI faculty or staff member                                                                         | 20 |
| Q8    | Faculty and staff participate in activities sponsored by students, clubs and organizations                                                                  | 21 |
| Q9    | I have collaborated with faculty or staff on academic or extracurricular activities                                                                         | 22 |