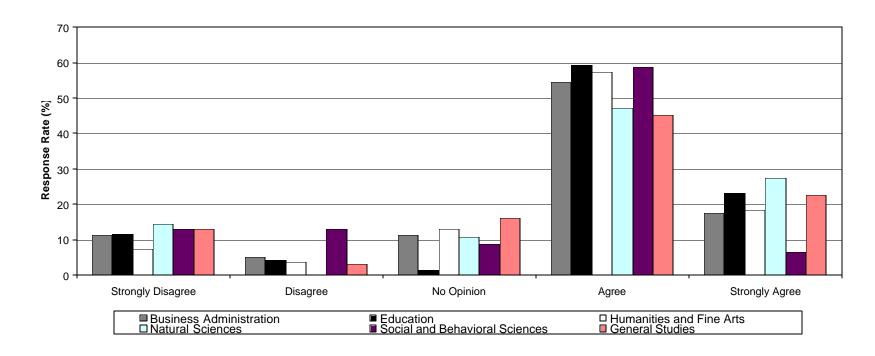

### **Table of Contents**

| Intro | duction                                                                                                                                                     | 4  |
|-------|-------------------------------------------------------------------------------------------------------------------------------------------------------------|----|
| Meth  | odology                                                                                                                                                     | 4  |
| Obse  | ervations                                                                                                                                                   | 4  |
| Table | e 1: Demographic Characteristics                                                                                                                            | 4  |
| Table | e 2: Student Climate Survey-Mean Ratings                                                                                                                    | 6  |
| Char  | t 1: College of Business                                                                                                                                    | 8  |
| Char  | t 2: College of Education                                                                                                                                   | 9  |
| Char  | t 3: College of Humanities & Fine Arts                                                                                                                      | 10 |
| Char  | t 4: College of Natural Sciences                                                                                                                            | 11 |
| Char  | t 5: College of Social & Behavioral Sciences                                                                                                                | 12 |
| Char  | t 6: University of Northern Iowa                                                                                                                            | 13 |
| Sumi  | mary of Responses                                                                                                                                           |    |
| Q1    | I am encouraged by faculty and staff to participate in clubs and organization directly related to my major or professional preparation                      | 14 |
| Q2    | I am encouraged by faculty and staff to participate in clubs and organizations outside those directly related to my major or professionals preparation      | 15 |
| Q3    | I am encouraged by faculty and staff to participate in university-related cultural activities (e.g. music, theatre, art, literature/poetry readings, etc.)  | 16 |
| Q4    | I am encouraged by faculty and staff to participate in university-related intellectual activities (e.g. music, guest speakers, symposia, conferences, etc.) | 17 |
| Q5    | I am encourage by faculty and staff to participate in university-related recreational activities (e.g. intramurals, wellness activities, etc.)              | 18 |
| Q6    | I have received high quality advising at UNI                                                                                                                | 19 |
| Q7    | I have had a high quality mentoring relationship with a UNI faculty or staff member                                                                         | 20 |
| Q8    | Faculty and staff participate in activities sponsored by students, clubs and organizations                                                                  | 21 |
| Q9    | I have collaborated with faculty or staff on academic or extracurricular activities                                                                         | 22 |